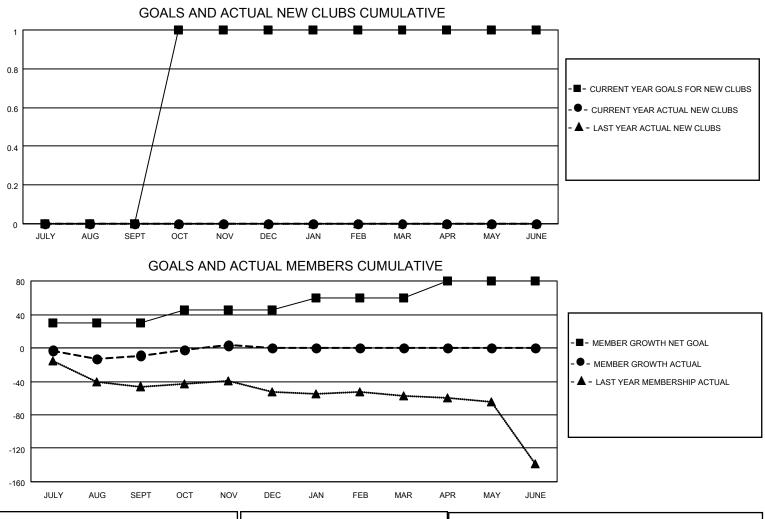

## LOCATION MASSACHUSETTS

District 33 K

Results as of: 12/31/2021

| Clubs                 |               |           |               | Members               |                         |                         |                                                    |
|-----------------------|---------------|-----------|---------------|-----------------------|-------------------------|-------------------------|----------------------------------------------------|
| RESULTS FOR 2021-2022 |               |           |               | RESULTS FOR 2021-2022 |                         |                         |                                                    |
| QUARTER               | NEW CLUB GOAL | NEW CLUBS | DROPPED CLUBS | QUARTER ME            | MBER GROWTH NET<br>GOAL | MEMBER GROWTH<br>ACTUAL | DROPPED<br>MEMBERS ACTUAL<br>(including transfers) |
| JULY/AUG/SEPT         | 0             | 0         | 0             | JULY/AUG/SEPT         | 30                      | 21                      | 28                                                 |
| OCT/NOV/DEC           | 1             | 0         | 0             | OCT/NOV/DEC           | 15                      | 63                      | 53                                                 |
| JAN/FEB/MAR           | 0             | 0         | 0             | JAN/FEB/MAR           | 15                      | 0                       | 0                                                  |
| APR/MAY/JUNE          | 0             | 0         | 0             | APR/MAY/JUNE          | 20                      | 0                       | 0                                                  |